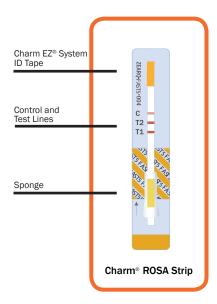

## **Product Overview**

The ROSA® FAST5 Zearalenone Quantitative Test (ZEARQ-FAST5) delivers rapid and accurate results using ROSA (Rapid One Step Assay) lateral flow technology. The diluted extract is applied to the test strip, incubated for 5 minutes, and read in the Charm EZ-M system.

# **Simple Procedure**

For batch processing, incubate multiple strips simultaneously, then read results in the Charm EZ-M system.