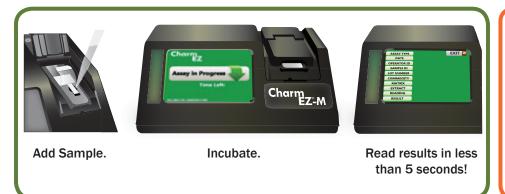

## **Product Overview**

The ROSA® FAST5 Zearalenone Quantitative Test (ZEARQ-FAST5) delivers rapid and accurate results using ROSA (Rapid One Step Assay) lateral flow technology. The diluted extract is applied to the test strip, incubated for 5 minutes, and read in the Charm EZ-M system.

# **Simple Procedure**

For batch processing, incubate multiple strips simultaneously, then read results in the Charm EZ-M system.