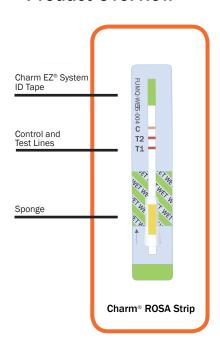

### **Product Overview**

The ROSA® WET®-S5 Fumonisin Quantitative Test (FUMQ-WETS5) delivers rapid and accurate results using ROSA (Rapid One Step Assay) lateral flow technology. Water Extraction Technology eliminates ethanol and methanol using an extraction powder and water (e.g. bottled) to quickly and safely extract fumonisin from the sample.