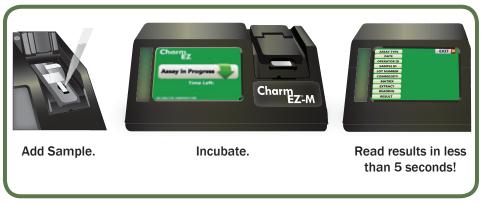

# **Simple Procedure**

For batch processing, incubate multiple strips simultaneously, then read results in the Charm EZ-M system.

| Charm Validated Comm | Charm Validated Commodities <sup>A</sup> |        |      |         |  |
|----------------------|------------------------------------------|--------|------|---------|--|
| Barley               | Corn                                     | Millet | Oats | Popcorn |  |
| Rough Rice           | Sorghum                                  | Wheat  |      |         |  |